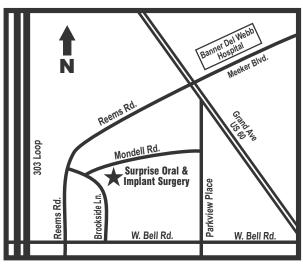

So that we can best help you with your plan, please have insurance information available when making an appointment.

Brookside Bell Professional Park 15276 W. Brookside Lane #141, Surprise, AZ 85374 Phone: 623-584-3098 • Email: office@surpriseazoralsurgery.com www.surpriseazoralsurgery.com

## Alexander N. Nguyen, DDS

Board Certified Oral & Maxillofacial Surgeon
Phone: 623-584-3098 • Fax: 623-584-1153

Email: office@surpriseazoralsurgery.com

15276W. Brookside Lane • Suite #141 • Surprise, AZ 85374